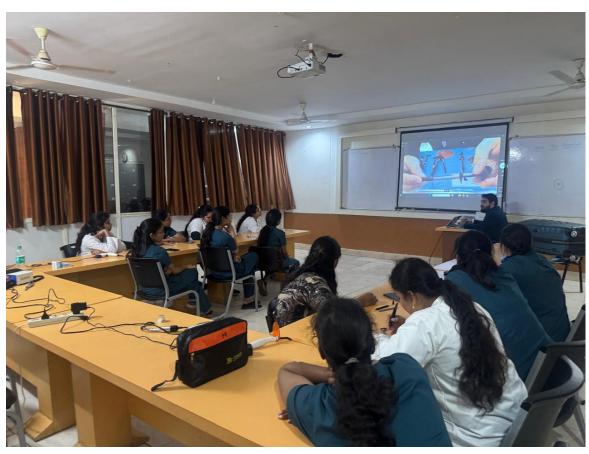

## **CDE PROGRAMME**

A Continuing Dental Education (CDE) Programme was held on February 12, 2025, under the guidance of Principal Dr. P. Karunakar. The programme featured an engaging lecture by **Dr. Shaik Shafe Khalid** on "Efficient Esthetics with Direct Composite Restorations." His presentation covered shade selection, key factors, and techniques for achieving optimal composite restorations in clinical practice. Interns and postgraduates from the Department of Conservative Dentistry actively participated in the event. Following the lecture, a hands-on session was conducted post-lunch, focusing on polychromatic layering techniques for highly esthetic anterior restorations and deep posterior restorations. Participants received in-depth training on advanced composite restoration techniques.