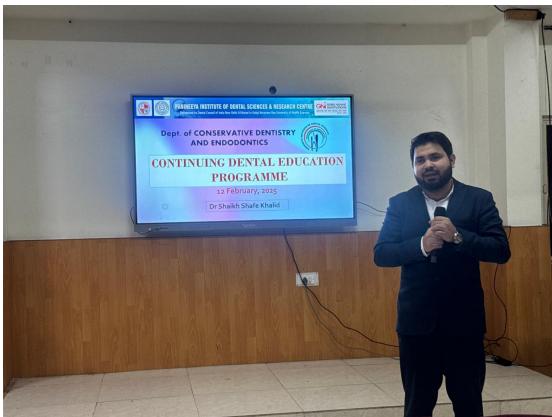

## **CDE PROGRAMME**

A Continuing Dental Education (CDE) Programme was held on February 12, 2025, under the guidance of Principal Dr. P. Karunakar. The programme featured an engaging lecture by **Dr. Shaik Shafe Khalid** on "Efficient Esthetics with Direct Composite Restorations." His presentation covered shade selection, key factors, and techniques for achieving optimal composite restorations in clinical practice. Interns and postgraduates from the Department of Conservative Dentistry actively participated in the event. Following the lecture, a hands-on session was conducted post-lunch, focusing on polychromatic layering techniques for highly esthetic anterior restorations and deep posterior restorations. Participants received in-depth training on advanced composite restoration techniques.