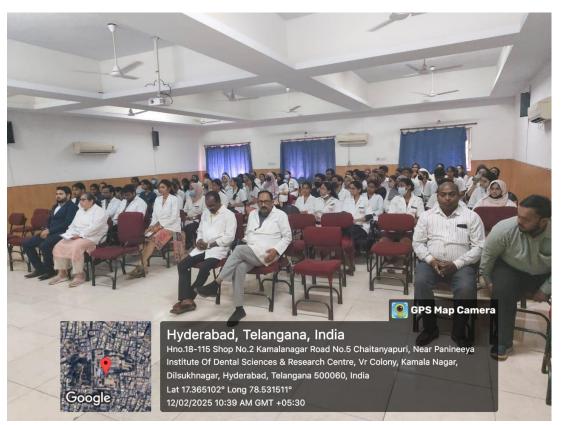

## **CDE PROGRAMME**

A Continuing Dental Education (CDE) Programme was held on February 12, 2025, under the guidance of Principal Dr. P. Karunakar. The programme featured an engaging lecture by **Dr. Shaik Shafe Khalid** on "Efficient Esthetics with Direct Composite Restorations." His presentation covered shade selection, key factors, and techniques for achieving optimal composite restorations in clinical practice. Interns and postgraduates from the Department of Conservative Dentistry actively participated in the event. Following the lecture, a hands-on session was conducted post-lunch, focusing on polychromatic layering techniques for highly esthetic anterior restorations and deep posterior restorations. Participants received in-depth training on advanced composite restoration techniques.