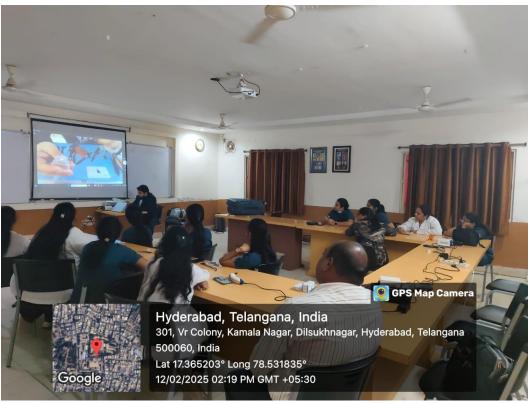

## **CDE PROGRAMME**

A Continuing Dental Education (CDE) Programme was held on February 12, 2025, under the guidance of Principal Dr. P. Karunakar. The programme featured an engaging lecture by **Dr. Shaik Shafe Khalid** on "Efficient Esthetics with Direct Composite Restorations." His presentation covered shade selection, key factors, and techniques for achieving optimal composite restorations in clinical practice. Interns and postgraduates from the Department of Conservative Dentistry actively participated in the event. Following the lecture, a hands-on session was conducted post-lunch, focusing on polychromatic layering techniques for highly esthetic anterior restorations and deep posterior restorations. Participants received in-depth training on advanced composite restoration techniques.