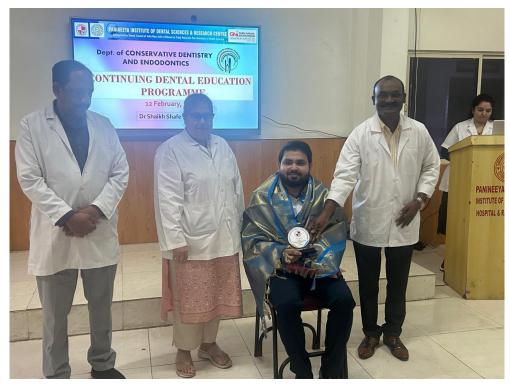

The programme concluded with a felicitation ceremony, where Dr. Shaik Shafe Khalid was presented with a certificate of appreciation. Dr. Ranga Reddy delivered the vote of thanks, expressing gratitude to the speakers and attendees for their enthusiastic participation