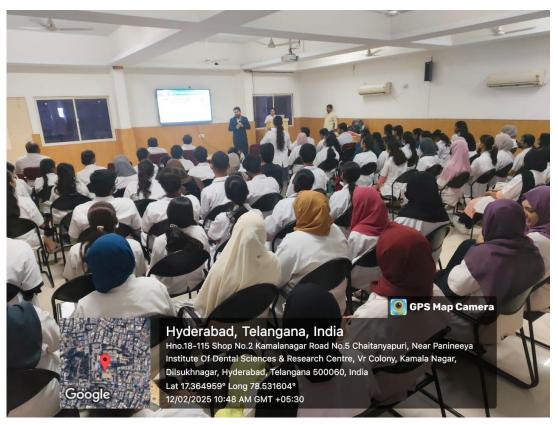

## **CDE PROGRAMME**

A Continuing Dental Education (CDE) Programme was held on February 12, 2025, under the guidance of Principal Dr. P. Karunakar. The programme featured an engaging lecture by **Dr. Shaik Shafe Khalid** on "Efficient Esthetics with Direct Composite Restorations." His presentation covered shade selection, key factors, and techniques for achieving optimal composite restorations in clinical practice. Interns and postgraduates from the Department of Conservative Dentistry actively participated in the event. Following the lecture, a hands-on session was conducted post-lunch, focusing on polychromatic layering techniques for highly esthetic anterior restorations and deep posterior restorations. Participants received in-depth training on advanced composite restoration techniques.