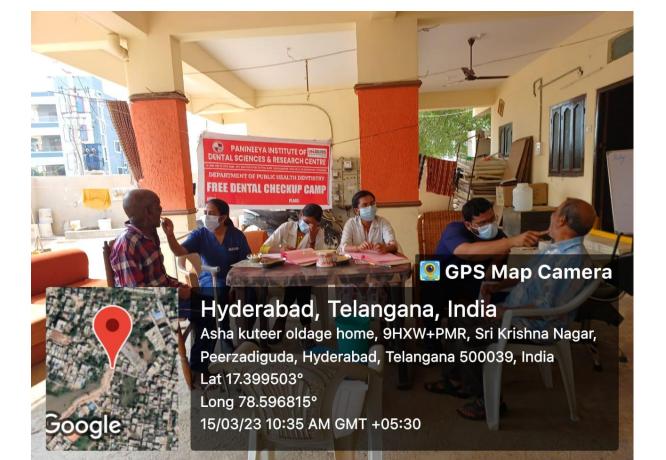

#### DATE: 15-03-2023

#### PLACE: ASHA KUTEER OLD AGE HOME, PEERZADIGUDA

# Hyderabad, Telangana, India

Asha kuteer oldage home, 9HXW+PMR, Sri Krishna Nagar, Peerzadiguda, Hyderabad, Telangana 500039, India Lat 17.399503° Long 78.596815° 15/03/23 10:42 AM GMT +05:30

oale

PANINEEYA INSTITUTE OF DENTAL SCIENCES & RESEARCH CENTRE DEPARTMENT OF PUBLIC HEALTH DENTISTRY FREE DENTAL CHECKUP CAMP