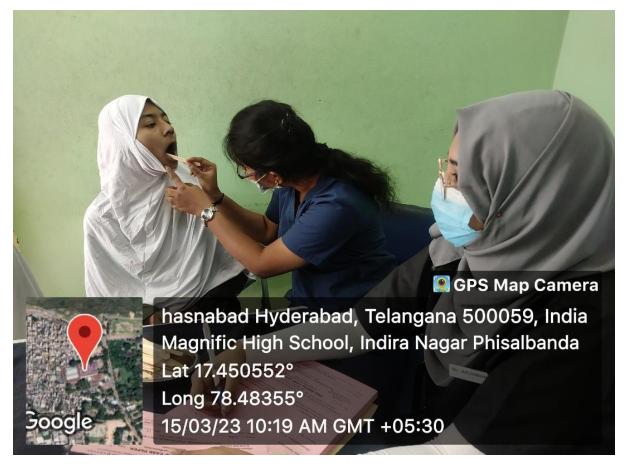

## DATE: 15-03-2023 PLACE: MAGNIFIC HIGH SCHOOL, PHISALBANDA

. ]]

CPS Map Camera hasnabad Hyderabad, Telangana 500059, India Magnific High School, Indira Nagar Phisalbanda Lat 17.450552° Long 78.48355° 15/03/23 10:22 AM GMT +05:30