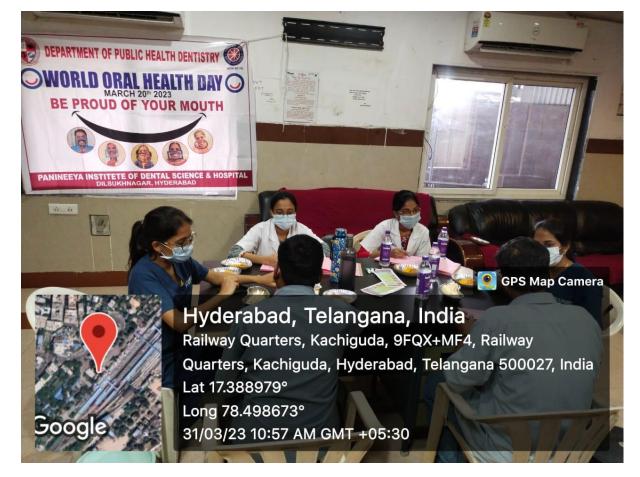

💽 GPS Map Camera

12000

Google

Hyderabad, Telangana, India 9FQX+MG4, Kachiguda Station Rd, Railway Quarters, Kachiguda, Hyderabad, Telangana 500027, India Lat 17.388987° Long 78.498785° 31/03/23 10:41 AM GMT +05:30