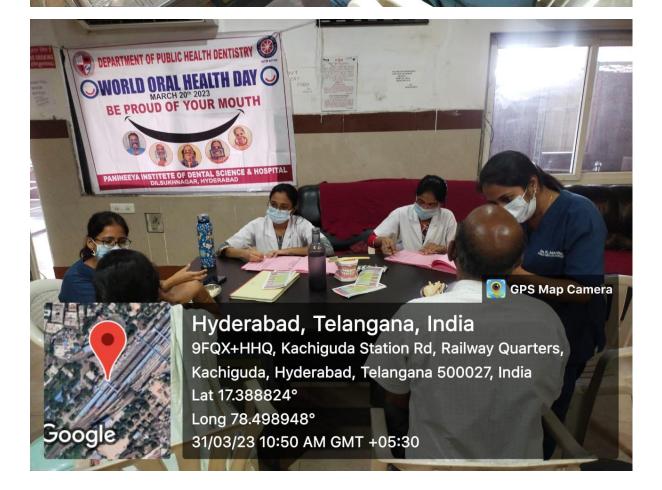

## DATE: 31-03-2023 PLACE: KACHIGUDA RAILWAY STATION

Long 78.499002° 31/03/23 11:32 AM GMT +05:30 Hyderabad, Telangana, India 9FQX+HHQ, Kachiguda Station Rd, Railway Quarters, Kachiguda, Hyderabad, Telangana 500027, India Lat 17.388861° Long 78.499002° 31/03/23 10:50 AM GMT +05:30